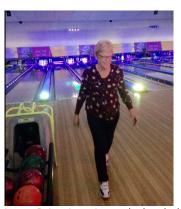

# Bowling - new star rising

The year started off with the annual Tenpin Bowling Tournament on 8<sup>th</sup> Jan superbly arranged by Barbara Young. We had a good turnout of 22 people. The overall winner was Ken Anderton and the three game winners were Ken (again), Paul Rigge and Lynne Driver. It was a great night.

Lynne Driver in action at the bowl where she rolled a momentous (for her) 181 game – well done Lynne!!